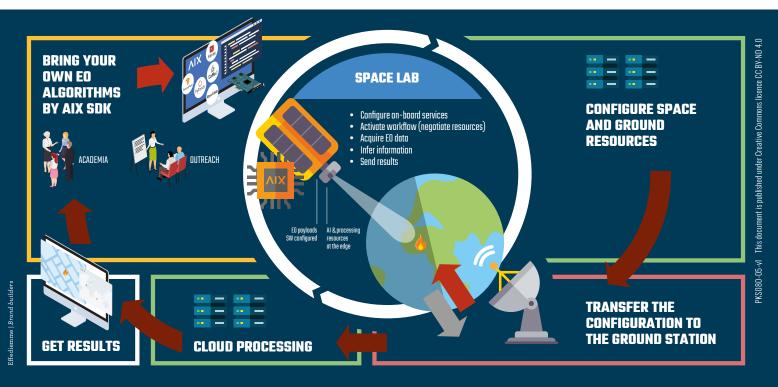

Spacedge® is a hybrid space ecosystem for new mission operational concepts. An Earth Observation and Earth Intelligence service infrastructure that enables a new satellite as-a-service model to access on-demand in-orbit resources. Customers will rely on cutting-edge and cloud-based EO services, providing insights directly on board, making business more efficient and effective.

Thanks to Spacedge's unique ecosystem, users can exploit their preferred set of space components, customizing acquisition and processing workflows. A dedicated marketplace hosts a variety of apps that can be deployed, configured, purchased, and exploited by the community. With Spacedge, now you can minimize the time between sensing and

information delivery and enable sustainable and continuous Earth monitoring to support your core business.

### MANAGE YOUR MISSION. NOW.

- Bring your own algorithm or pick your app
- Configure your app onboard
- Turn data into actionable information
- Bring wisdom-knowledge-intelligence in your decisions
- Join the Spacedge open ecosystem

In Orbit Space Lab is the space segment of the Italian Space Agency hybrid laboratory implementing a multi-purpose configurable system based on Planetek's Spacedge. The activity is funded by the complementary fund (national investment) to the NextGenerationEU program.