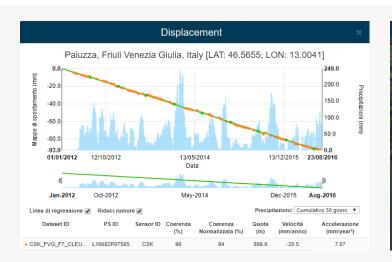

## RHETICUS® DISPLACEMENT

Rheticus® Displacement is an automatic cloud-based geoinformation service designed for the monitoring of ground surface movements, infrastructure stability and areas subject to subsidence or landslides. A powerful dashboard gives access to timely and accurate information in form of dynamic maps, reports and alerts, fundamental for organizations and professionals working in engineering, utilities management, civil protection, master plan management and insurance.