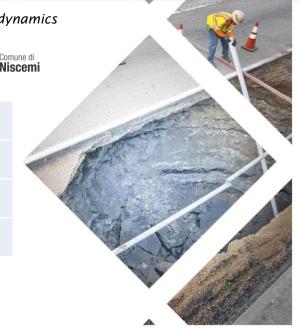

«This service gives us the opportunity to monitor in real-time the dynamics of ground movements and identify the most critical points.»

Concetta Meli, Municipality of Niscemi, Sicily, Italy

| Rheticus® Displacement   | Landslides identification and monitoring for infrastructures planning and management |
|--------------------------|--------------------------------------------------------------------------------------|
| Rheticus® Marine         | Marine water quality monitoring, turbidity, chlorophyll and sea temperature          |
| Rheticus® Wildfires      | Mapping and monitoring over the time of burned area                                  |
| Rheticus® Urban Dynamics | Land cover monitoring                                                                |