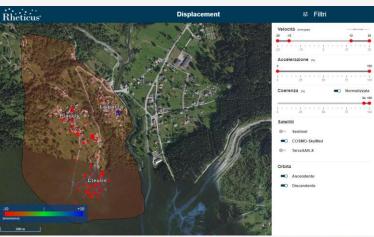

## RHETICUS® DISPLACEMENT

Rheticus® Displacement is an automatic cloud-based geoinformation service designed for the monitoring of ground surface movements, infrastructure stability and areas subject to subsidence or landslides. A powerful dashboard gives access to timely and accurate information in form of dynamic maps, reports and alerts, fundamental for organizations and professionals working in engineering, utilities management, civil protection, master plan management and insurance.

## **KEY FEATURES**

- Cloud-based service available by subscription
- Information derived from Earth observation satellite
- Maps, reports, alerts and dynamic geo-analytics
- Immediately effective with historical data analysis included