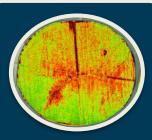

## **TURBIDITY MAPPING FROM SATELLITE**

Landsat 7 -> Acq.Date 22 September 1999

Landsat 4 -> Acq.Date 21 May 1989