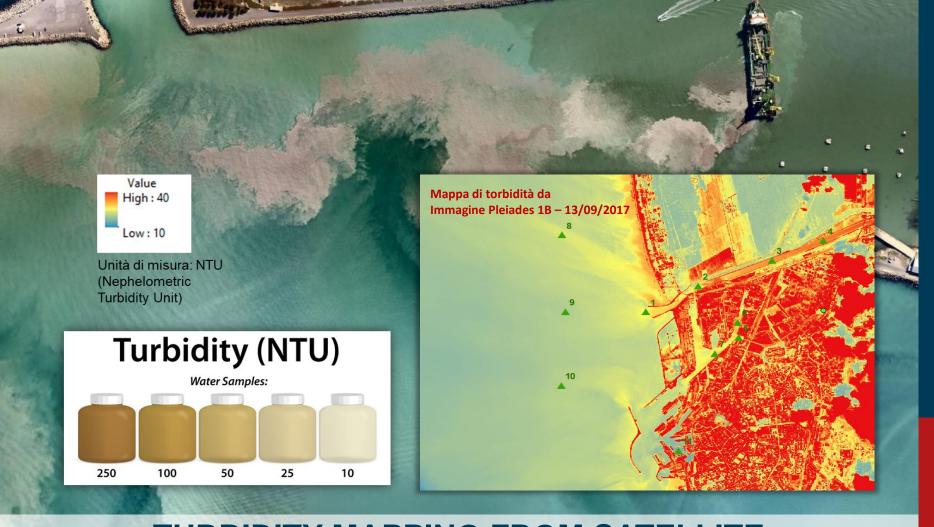

## **TURBIDITY MAPPING FROM SATELLITE**

Landsat 7 -> Acq.Date 22 September 1999

Landsat 4 -> Acq.Date 21 May 1989

# SAFEGUARDING PEOPLE, ENVIRONMENT & INFRASTRUCTURES

SES 4 2013 - Processed by EarthWatching (ES-VESRIN)

CES 4 2013 - Processed by EarthWatching (ES-VESRIN)