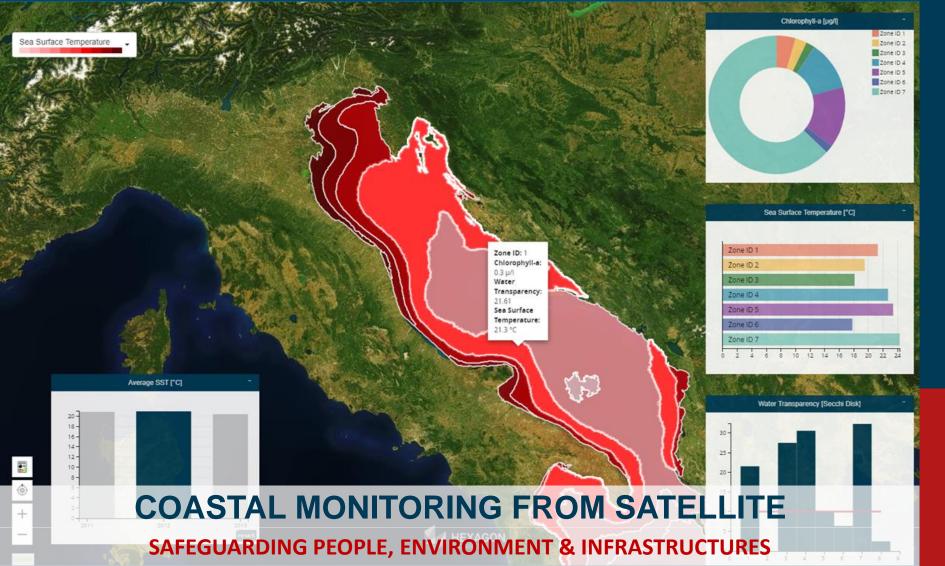

# Rheticus Marine Satellite marine water monitoring through web platform

#### **COASTAL DYNAMICS**