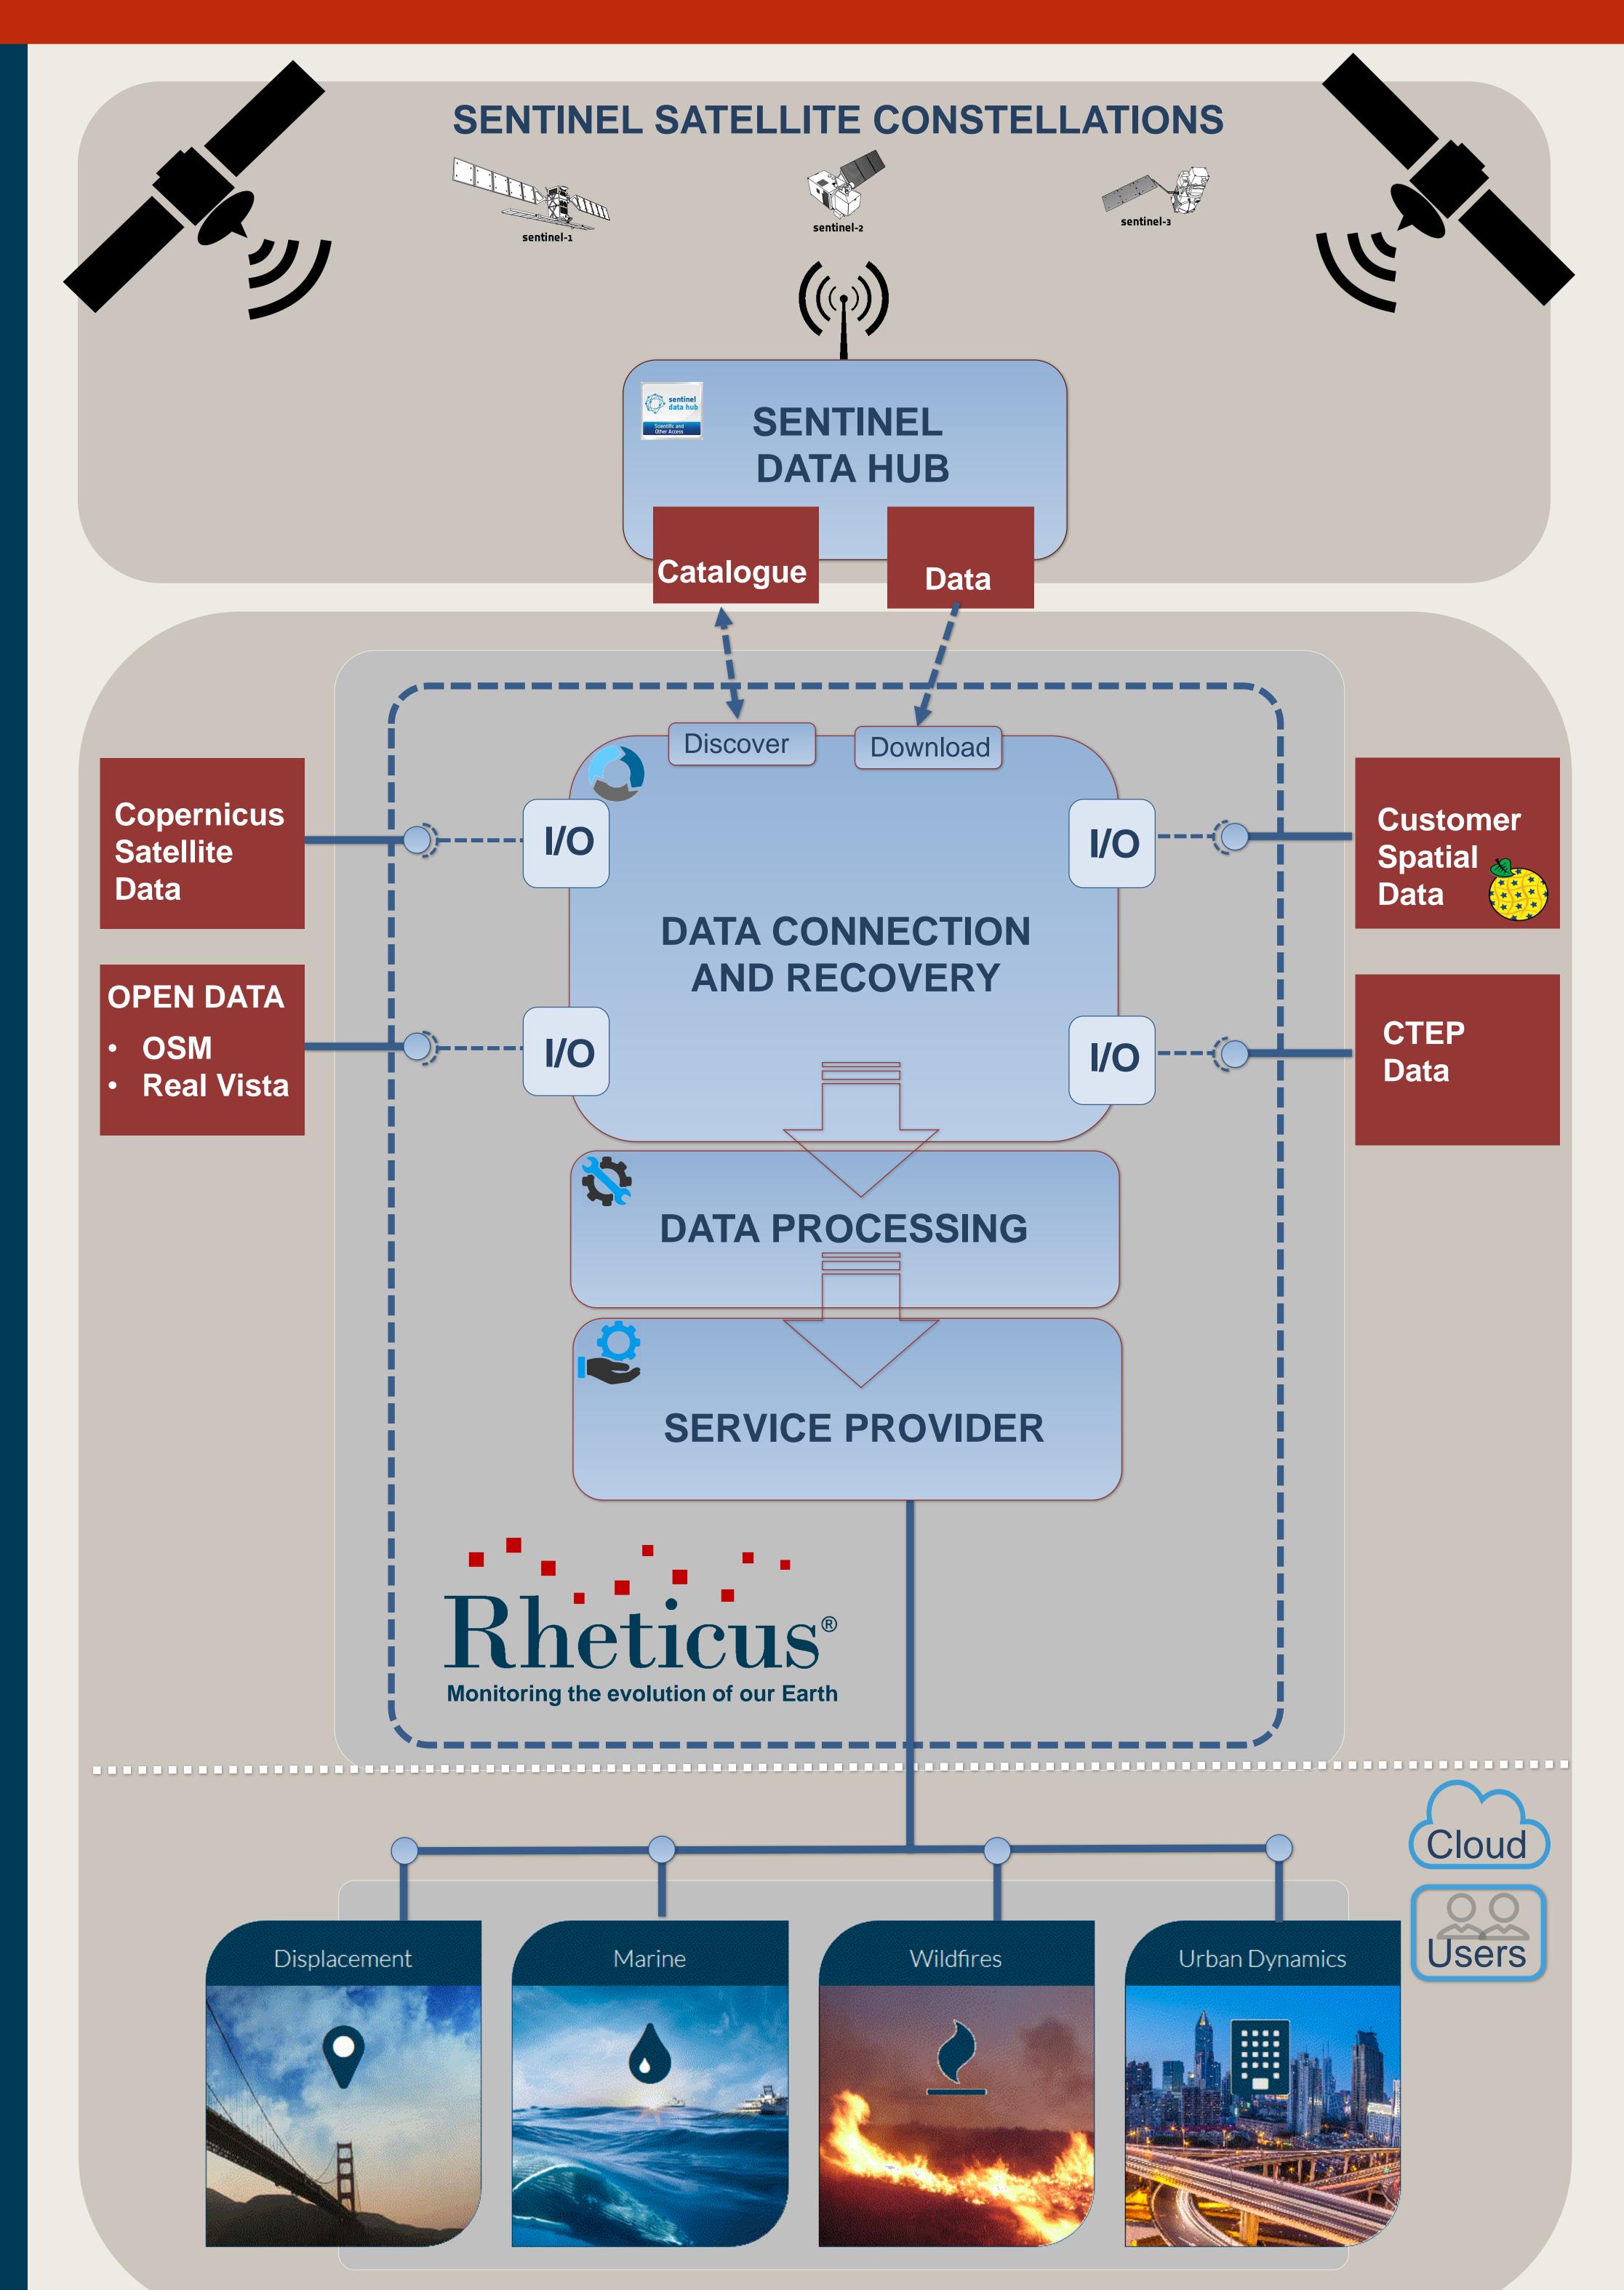

# Rheticus®

Rheticus® is an automatic cloud-based geo-information service platform, designed to deliver fresh and accurate data and information on our changing world.

Rheticus® provides timely information that fits the needs of a growing number of business (applications). The information is provided as a service and includes maps, reports and geospatial indexes, designed to monitoring several phenomena.

## Fresh worldwide information

Accessing directly to open data images (i.e. Copernicus Sentinel, Landsat 8 satellites), cartographic data and environmental information, Rheticus® provides timely information over the chosen area.

### Accurate information at the lowest cost

Rheticus® guarantees always the best quality-price ratio available on the market, thanks to the use of open data, automatic processing procedures and its cloud based architecture.